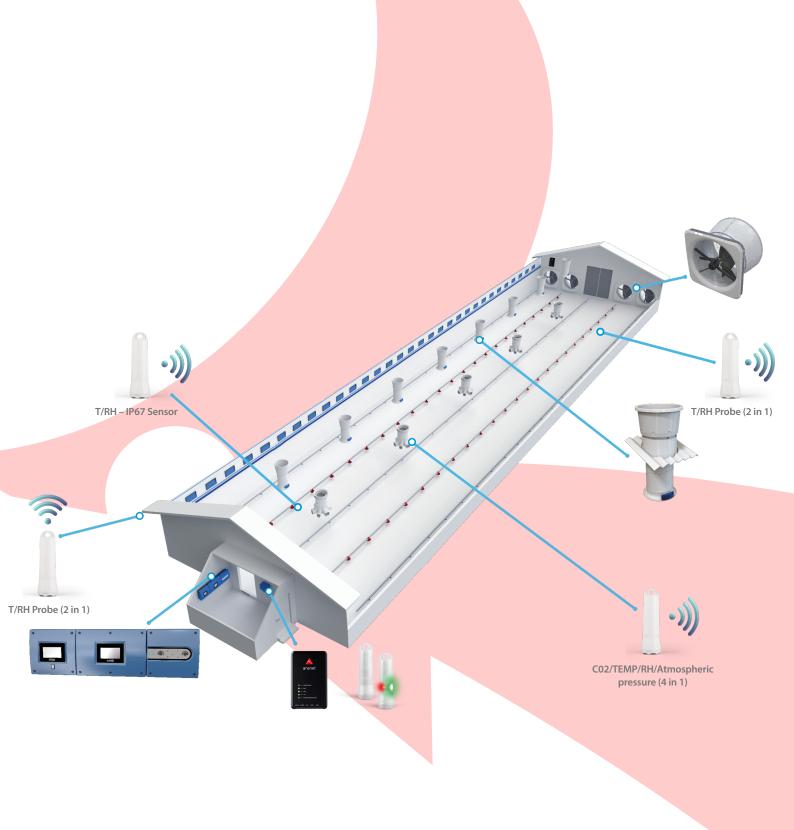

## RECOMMENDED SENSOR PLACEMENT

If you would like any further information regarding the Aranet sensors Please call: Lewis – 07498240094 or Amy – 07794563312

Disclaimer – Please carefully remove each sensor before catching and cleaning of sheds. We will not be responsible for loss or damaged sensors.