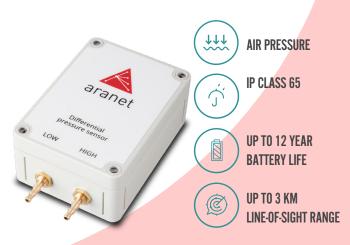

## **Aranet Optional Pressure sensor**

**Coming soon - Aranet Silo Weighing** 

Coming soon - Aranet NH3 (Ammonia) sensor

Aranet Bird Weighing

**Aranet Pulse Sensor** 

**Aranet Signal Tester Sensor** 

Find out more: