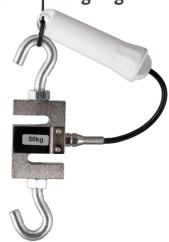

## **Aranet Optional Pressure sensor**

**Coming soon - Aranet Silo Weighing** 

Coming soon - Aranet NH3 (Ammonia) sensor

Aranet Bird Weighing

**Aranet Pulse Sensor** 

**Aranet Signal Tester Sensor** 

Find out more: